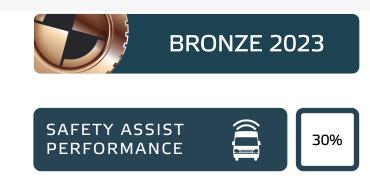

#### Verdict

The Vivaro shares the shortcomings of the Stellantis stablemates (Citroën Jumpy and Peugeot Expert) on which it is based. Against Euro NCAP's 2023 protocols, the Vivaro drops to a Bronze medal position.

# SAFETY ASSIST PERFORMANCE

12.7 / 30 Pts

1.3 / 10 Pts

N/A

30%