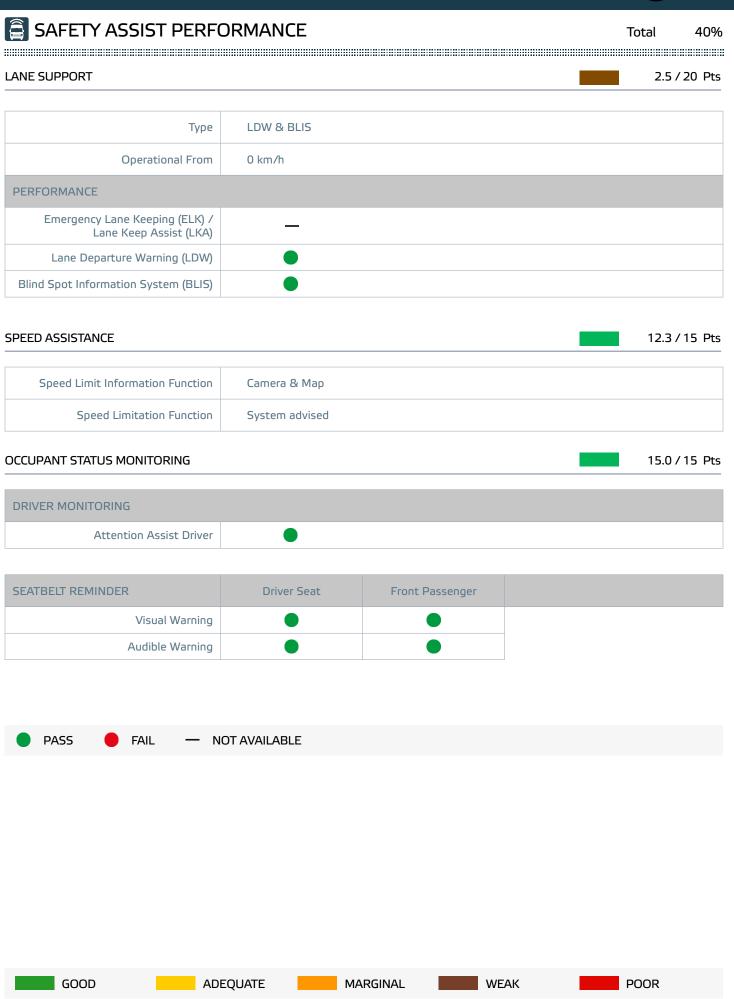

From 2022, a lane departure warning system is offered as an option. This warns the driver when the vehicle is drifting out of lane and the system worked when tested with a solid lane marker and a dashed line, and was rewarded.

For speed assistance, the Trafic has a driver-set speed limiter and a speed limit information system, both as options.

A seatbelt reminder is standard equipment for the driver's seat and the passenger seat.