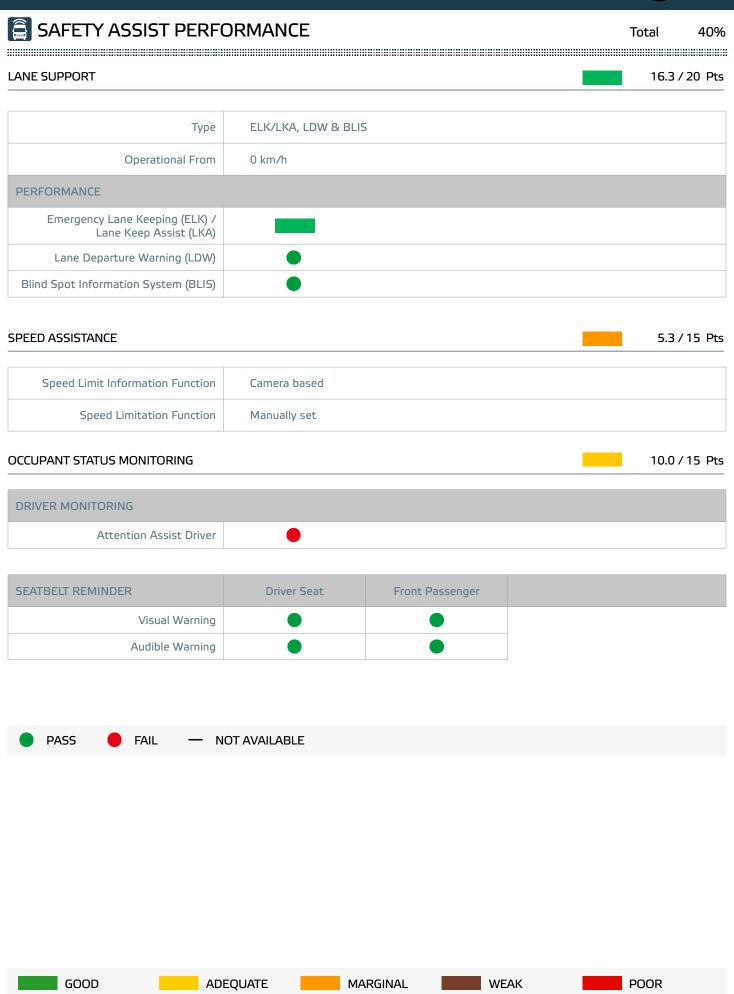

# SAFETY ASSIST PERFORMANCE

Total

40%

AEB CAR-TO-CAR 9.5 / 30 Pts

| Туре             | AEB & FCW |
|------------------|-----------|
| Operational From | 8 km/h    |

| SCENARIO                                   | Autobrake function only | Driver reacts to warning |
|--------------------------------------------|-------------------------|--------------------------|
| Approaching a stationary car               |                         |                          |
| Approaching a slower moving car            |                         |                          |
| Approaching a braking car                  |                         |                          |
| Turning across the path of an oncoming car |                         | _                        |

AEB PEDESTRIAN N/A

| SCENARIO                                               | Day time | Night time |
|--------------------------------------------------------|----------|------------|
| Adult crossing the road                                |          |            |
| Child running from behind parked vehicles              |          |            |
| Adult along the roadside                               |          |            |
| Vehicle reversing into standing pedestrian             |          |            |
| Pedestrian crossing a road into which a van is turning |          | _          |

AEB CYCLIST N/A

| SCENARIO                               | Day time |
|----------------------------------------|----------|
| Cyclist crossing                       |          |
| Cyclist along the roadside             |          |
| Cyclist from nearside, obstructed view |          |

#### Comment

Autonomous emergency braking (AEB), together with forward collision warning (FCW) is available as an option and was fitted to Euro NCAP's test vehicle. In tests of the system's functionality with a car in front, there was no response to a stationary or slower-moving car when it was significantly offset to the right or left. There was better performance when the target vehicle was straight ahead or slightly offset and overall performance was adequate. The system does not recognise vulnerable road users like pedestrians and cyclists.

A lane support system is offered as an option and comprises lane departure warning (LDW), which warns the driver if the vehicle is drifting out of lane, and lane keep assist (LKA), which gently steers the vehicle back into lane. Both of these functions worked well, although LKA allowed the vehicle to drift too far over the lane edge in some of the test scenarios. The system also intervenes more aggressively in some emergency situations. This functionality is, by default, turned on at the start of every journey and, with good performance in Euro NCAP's tests, the system was rewarded. Additional lane support is provided by the optional blind-spot information system (BLIS).

A camera-based speed assistance system uses traffic-sign recognition to identify local speed limits and presents this information to driver who can then set the limiter as appropriate. The system worked well but the limiter was unable to maintain the speed with sufficient accuracy to be awarded points.

A seatbelt reminder is provided as standard only for the driver's seat but is available for the passenger seat. The Crafter has an optional driver-state monitoring system which identifies steering patterns which are characteristic of fatigued or impaired driving and indicates to the driver that he should take a break. However, as the system is not switched on by default, it did not meet Euro NCAP's requirements.