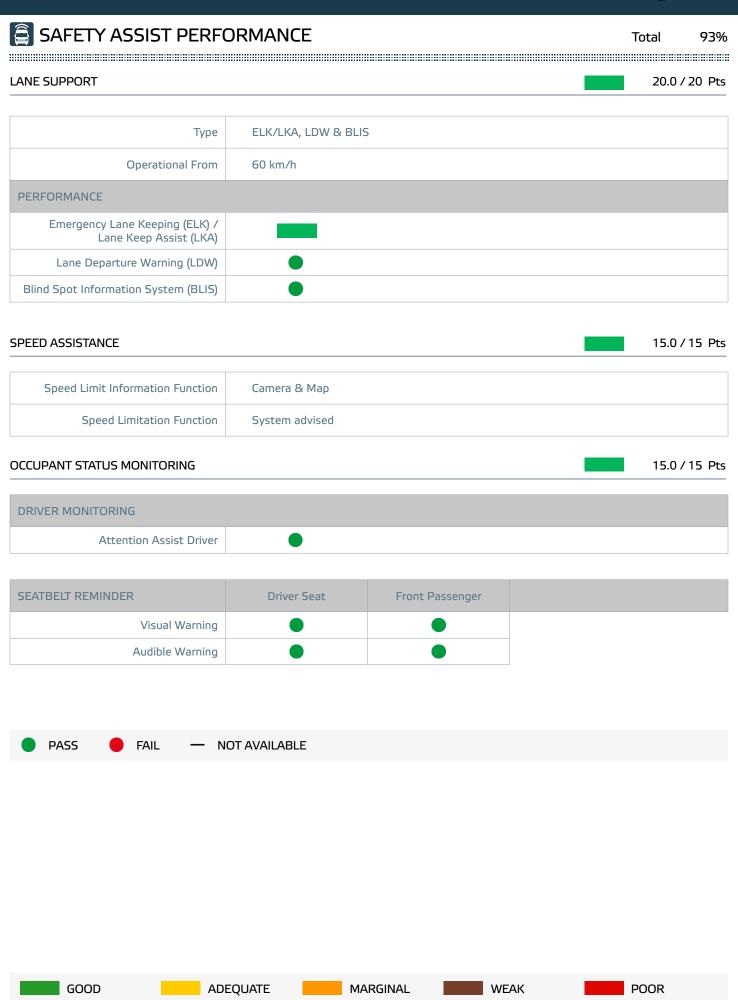

Lane assistance is provided by the Lane Keeping System, which gently corrects the vehicle's path if it is drifting out of lane and intervenes more aggressively in critical situations where the van would otherwise leave the road or collide with other vehicles. The system responds to a variety of lane edges, such as solid and dashed lines and unmarked road edges. A blind-spot monitoring system is available as an option.

A camera and digital mapping is used to establish the local speed limit and this information is presented to the driver and the limiter can be set manually by the driver or by the car itself

A seatbelt reminder is provided for the driver and passenger seating positions. A driver-state monitoring system uses steering inputs to identify behaviour which is characteristic of fatigued or impaired driving and advises the driver to rest.