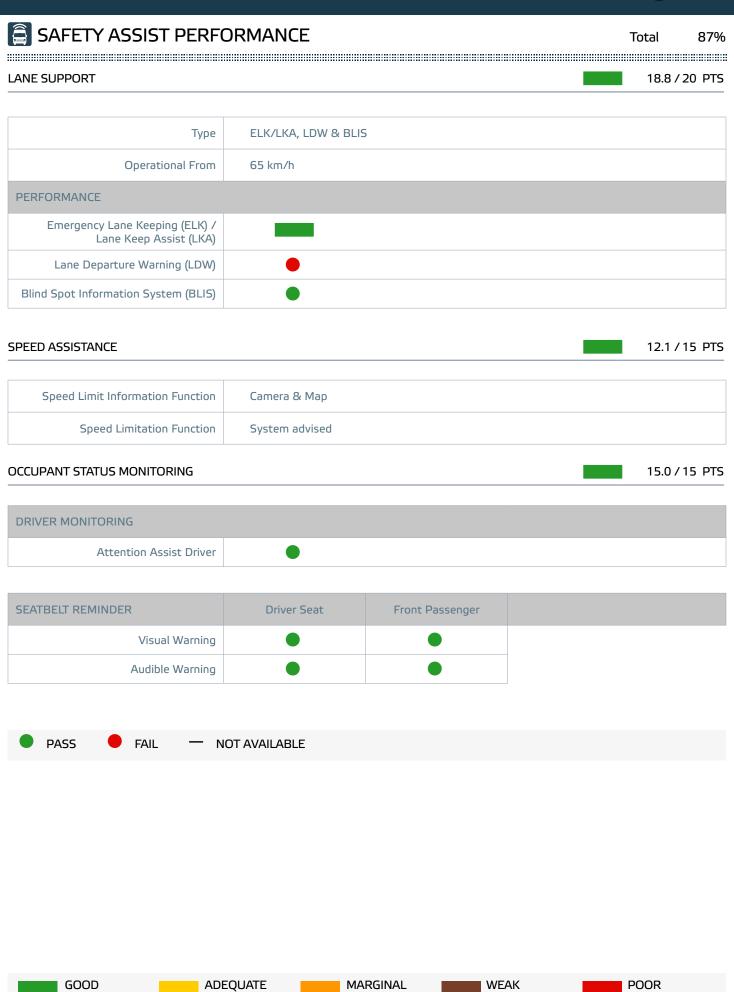

# SAFETY ASSIST PERFORMANCE

**Total** 

87%

The lane support system includes lane departure warning, which signals to the driver when the van is drifting out of lane, and emergency lane keeping, which intervenes more aggressively in certain critical situations to prevent the van from leaving the road. The system performed well in all tests, and includes blind spot monitoring to help the driver not to pull out in front of an overtaking vehicle.

The Citan Panel Van uses a camera and digital mapping to identify the local speed limit and provides the information to the driver, allowing the limiter to be set accordingly. The limiter is able to maintain the set speed to within 5 km/h.

A seatbelt reminder is standard for the driver and front passenger seat, and the Citan Panel Van recognises steering behaviour which is characteristic of fatigued driving, alerting the driver to the need for a break.